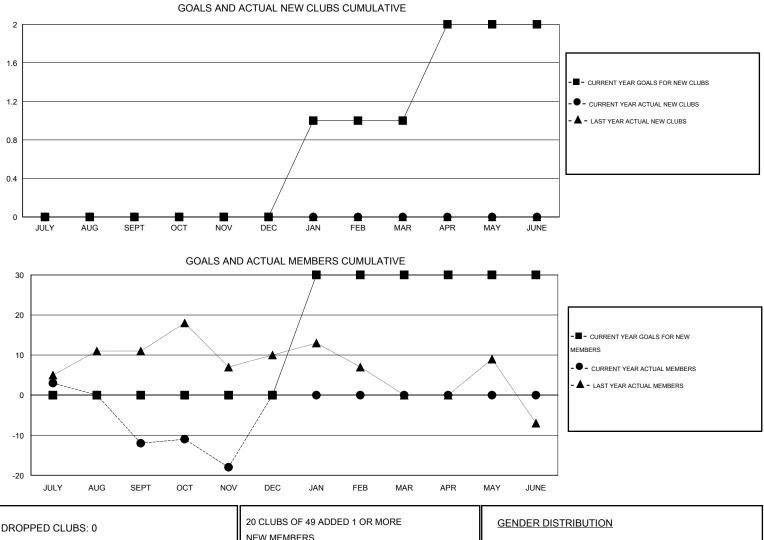

## GMT: Judy Hankom

| LOCATION | IOWA |
|----------|------|
|----------|------|

GMT CA 1

| Clubs                 |                  |           |                  | Members               |               |                    |                                     |                    |                  |
|-----------------------|------------------|-----------|------------------|-----------------------|---------------|--------------------|-------------------------------------|--------------------|------------------|
| RESULTS FOR 2014-2015 |                  |           |                  | RESULTS FOR 2014-2015 |               |                    |                                     |                    |                  |
| QUARTER               | NEW CLUB<br>GOAL | NEW CLUBS | DROPPED<br>CLUBS | NET<br>GAIN/LOSS      | QUARTER       | NEW MEMBER<br>GOAL | CHARTER AND<br>NEW MEMBERS<br>ADDED | DROPPED<br>MEMBERS | NET<br>GAIN/LOSS |
| JULY/AUG/SEPT         | 0                | 0         | 0                | 0                     | JULY/AUG/SEPT | 0                  | 29                                  | 41                 | -12              |
| OCT/NOV/DEC           | 0                | 0         | 0                | 0                     | OCT/NOV/DEC   | 0                  | 11                                  | 17                 | -6               |
| JAN/FEB/MAR           | 1                | 0         | 0                | 0                     | JAN/FEB/MAR   | 30                 | 0                                   | 0                  | 0                |
| APR/MAY/JUNE          | 1                | 0         | 0                | 0                     | APR/MAY/JUNE  | 0                  | 0                                   | 0                  | 0                |

| DROPPED CLUBS: 0 |       | 20 CLUBS OF 49 ADDED 1 OR MORE                         | GENDER DISTRIB      | GENDER DISTRIBUTION |           |  |
|------------------|-------|--------------------------------------------------------|---------------------|---------------------|-----------|--|
|                  |       | NEW MEMBERS                                            | MALE                | 1,059 (74.16%)      |           |  |
|                  |       |                                                        | FEMALE              | 369 (25.84%)        |           |  |
| DROPPED MEMBERS  |       |                                                        |                     |                     |           |  |
| DECEASED         | 4     | CLICK HERE FOR HEALTH                                  |                     |                     | 007       |  |
| CLUB CANCELLED   | 0     | ASSESSMENT DATA                                        | FAMILY UNIT MEMBERS |                     | 337       |  |
| OTHER            | 54    | ASSESSIVILIVI DATA                                     | HEAD OF HOUSEHOLD   |                     | 166       |  |
| TOTAL            | 58    |                                                        | NON-HEAD OF HOUSEHO | DLD                 | 171       |  |
| MDD0404          | @ Com | -<br>wight 2011 Liene Clube Internetional All Diabte F | Decemicad           | De                  | a 1 a f 1 |  |